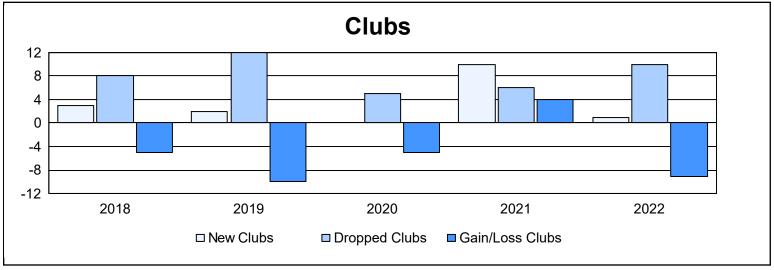

| Year      | New<br>Clubs | Dropped<br>Clubs | Gain/<br>Loss<br>Clubs | New<br>Members | Charter<br>Members | Reinstate<br>Members | Transfer<br>Members | Total<br>Member<br>Added | Total<br>Members<br>Dropped | Gain/<br>Loss<br>Members |
|-----------|--------------|------------------|------------------------|----------------|--------------------|----------------------|---------------------|--------------------------|-----------------------------|--------------------------|
| 2017-2018 | 3            | 8                | -5                     | 1,378          | 75                 | 84                   | 65                  | 1,602                    | 2,041                       | -439                     |
| 2018-2019 | 2            | 12               | -10                    | 1,229          | 51                 | 69                   | 67                  | 1,416                    | 1,705                       | -289                     |
| 2019-2020 | 0            | 5                | -5                     | 1,061          | 7                  | 56                   | 63                  | 1,187                    | 1,666                       | -479                     |
| 2020-2021 | 10           | 6                | 4                      | 1,184          | 271                | 51                   | 51                  | 1,557                    | 1,709                       | -152                     |
| 2021-2022 | 1            | 10               | -9                     | 1,539          | 20                 | 61                   | 97                  | 1,717                    | 1,642                       | 75                       |
| Average   | 3            | 8                | -5                     | 1,278          | 85                 | 64                   | 69                  | 1,496                    | 1,753                       | -257                     |