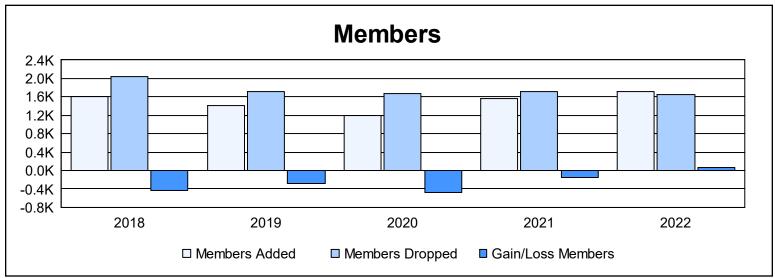

| Year      | New<br>Clubs | Dropped<br>Clubs | Gain/<br>Loss<br>Clubs | New<br>Members | Charter<br>Members | Reinstate<br>Members | Transfer<br>Members | Total<br>Member<br>Added | Total<br>Members<br>Dropped | Gain/<br>Loss<br>Members |
|-----------|--------------|------------------|------------------------|----------------|--------------------|----------------------|---------------------|--------------------------|-----------------------------|--------------------------|
| 2017-2018 | 3            | 8                | -5                     | 1,378          | 75                 | 84                   | 65                  | 1,602                    | 2,041                       | -439                     |
| 2018-2019 | 2            | 12               | -10                    | 1,229          | 51                 | 69                   | 67                  | 1,416                    | 1,705                       | -289                     |
| 2019-2020 | 0            | 5                | -5                     | 1,061          | 7                  | 56                   | 63                  | 1,187                    | 1,666                       | -479                     |
| 2020-2021 | 10           | 6                | 4                      | 1,184          | 271                | 51                   | 51                  | 1,557                    | 1,709                       | -152                     |
| 2021-2022 | 1            | 10               | -9                     | 1,539          | 20                 | 61                   | 97                  | 1,717                    | 1,642                       | 75                       |
| Average   | 3            | 8                | -5                     | 1,278          | 85                 | 64                   | 69                  | 1,496                    | 1,753                       | -257                     |